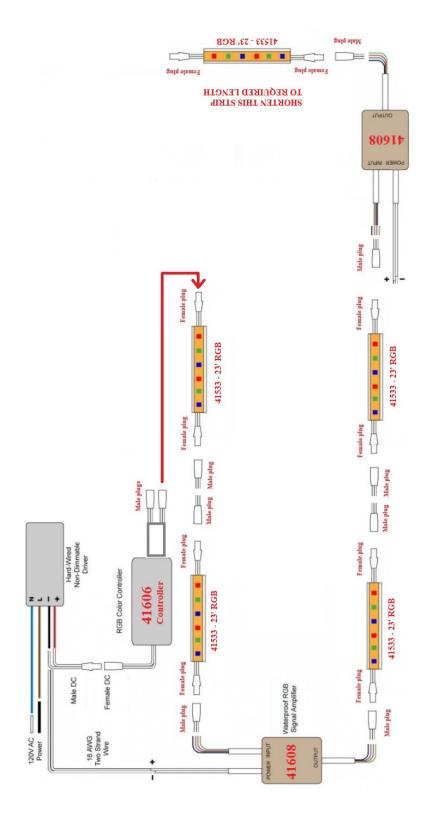

## **RGB AMPLIFIER**

Waterproof voltage-controlled LED RGB Amplifier . Dimming capability with any PWM (Pulse Width Modulation) dimmer. Multiple amplifiers can be used in an LED string.