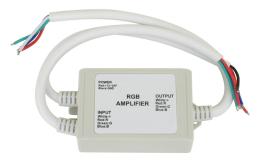

## **RGB AMPLIFIER**

Waterproof voltage-controlled LED RGB Amplifier . Dimming capability with any PWM (Pulse Width Modulation) dimmer. Multiple amplifiers can be used in an LED string.

## I. Specifications

Working Temperature: -4° - 140° F (-20° - 60° C) Supply Voltage: 12V - 24V DC Dimensions: 95mm L x 52mm W x 30mm H Weight: 110g Output: Three CMOS open - drain output Connecting Mode: Common anode Max output current: 4 A each color