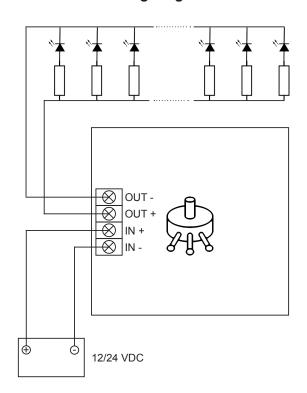

## **NOTER WANUAL**

Working Temperature: -4 - 140 °F Supply Voltage: DC 12-24V

External Dimensions: L876 x W876 x H41mm

Max Load Current: 16A

Note: Connections should be made according to the wiring diagram. Output ground (-) should be isolated from the input ground (-) or dimming function will not work.

## **Wiring Diagram**